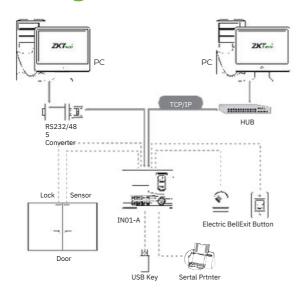

DST, Built-in Battery, Multiple Verify |
|                      | Mode, Self-Service Query, Automatic Status Switch      |
| Optional Functions   | ID/Mifare/HID, External Printer and Bell               |
| Software             | ZKTime. Net 3.0, ZKTime Enterprise/Lite                |
| Power Supply         | DC 12V 3A                                              |
| Verifi cation Speed  | ≤0.5 Sec.                                              |
| Operating Temp.      | 0 °C- 45 °C                                            |
| Operating Humidity   | 20%-80%                                                |
| Dimension            | 211,5 × 159,4 × 47,8 mm (Length × Width × Thickness)   |
| Net Weight           | 1.40 kg                                                |

## Confi guration



#### **Dimensions**





#### Interface



#### What's in the Box



IN01-A



Lines for Access Control Interface



Software CD (ZKTime Net)



Back Plate



Screws and Holders



Power Adapter



**Mounting Paper**