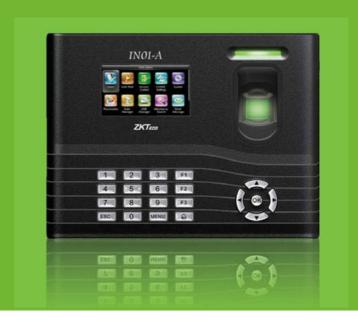

# **IN**01-A

Time & Attendance and Access Control Terminal

INO1-A is an innovative biometric fingerprint reader for time attendance and access control applications, Built-in 2000 mAh backup battery can eliminate power-failure problems. The INO1-A supports optional GPRS and Wi-Fi and features the fastest commercial-based fingerprint matching algorithm and ZK high-performance, high-image quality optical fingerprint sensor. The 3" TFT can display more information vividly, including fingerprint image quality and verification result etc. TCP/IP communication is standard and makes sure the data transmission terminal and PC can be easily done within several seconds.

#### **Features**

- 3" Color TFT screen
- ZK Fingerprint Sensor
- Reads Fingerprint and/or Card
- Multi-language in text and audio
  Built-in Serial and Ethernet ports
- Built-in battery backup provides approx. 4 hours continuous operation
- Optional built-in wireless Wi-Fi or GPRS for wireless communication
- SDK available for OEM customers and software developers