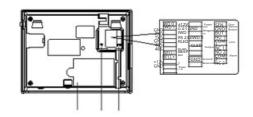

| Mode, Self-Service Query, Automatic Status Switch      |
| Optional Functions   | ID/Mifare/HID, External Printer and Bell               |
| Software             | ZKTime. Net 3.0, ZKTime Enterprise/Lite                |
| Power Supply         | DC 12V 3A                                              |
| Verifi cation Speed  | ≤0.5 Sec.                                              |
| Operating Temp.      | 0 °C- 45 °C                                            |
| Operating Humidity   | 20%-80%                                                |
| Dimension            | 211,5 × 159,4 × 47,8 mm (Length × Width × Thickness)   |
| Net Weight           | 1.40 kg                                                |

## Confi guration



#### **Dimensions**





#### Interface



#### What's in the Box



IN01-A



Lines for Access Control Interface



Software CD (ZKTime Net)



Back Plate



Screws and Holders



Power Adapter



**Mounting Paper**