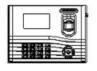

de, Self-Service Query, Automatic Status Switch      |
| Optional Functions   | ID/Mifare/HID, External Printer and Bell               |
| Software             | ZKTime. Net 3.0, ZKTime Enterprise/Lite                |
| Power Supply         | DC 12V 3A                                              |
| Verifi cation Speed  | ≤0.5 Sec.                                              |
| Operating Temp.      | 0 °C- 45 °C                                            |
| Operating Humidity   | 20%-80%                                                |
| Dimension            | 211,5 × 159,4 × 47,8 mm (Length × Width × Thickness)   |
| Net Weight           | 1.40 kg                                                |

## Confi guration



#### **Dimensions**





#### Interface



#### What's in the Box



IN01-A



Lines for Access Control Interface



Software CD (ZKTime Net)



Back Plate



Screws and Holders



Power Adapter



**Mounting Paper**